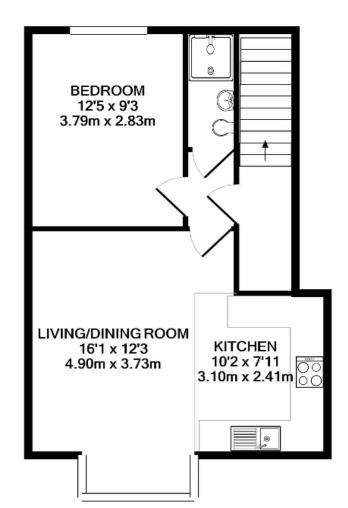

## **MANSFIELD ROAD**

READING, RG1 6AL **£180,000** 

GUIDE PRICE LEASEHOLD 108 YEARS SERVICE CHARGE £1,313 PA GROUND RENT £100 PA

**Council Tax Band** B

ENTRANCE FLOOR APPROX. FLOOR AREA 15 SQ.FT. (1.4 SQ.M.)

1ST FLOOR APPROX. FLOOR AREA 457 SQ.FT. (42.5 SQ.M.)

TOTAL APPROX. FLOOR AREA 472 SQ.FT. (43.9 SQ.M.)

Made with Metropix @2021

24 King Street, Reading, Berkshire, RG1 2HE t: 0118 955 9700 e: reading@prospect.co.uk